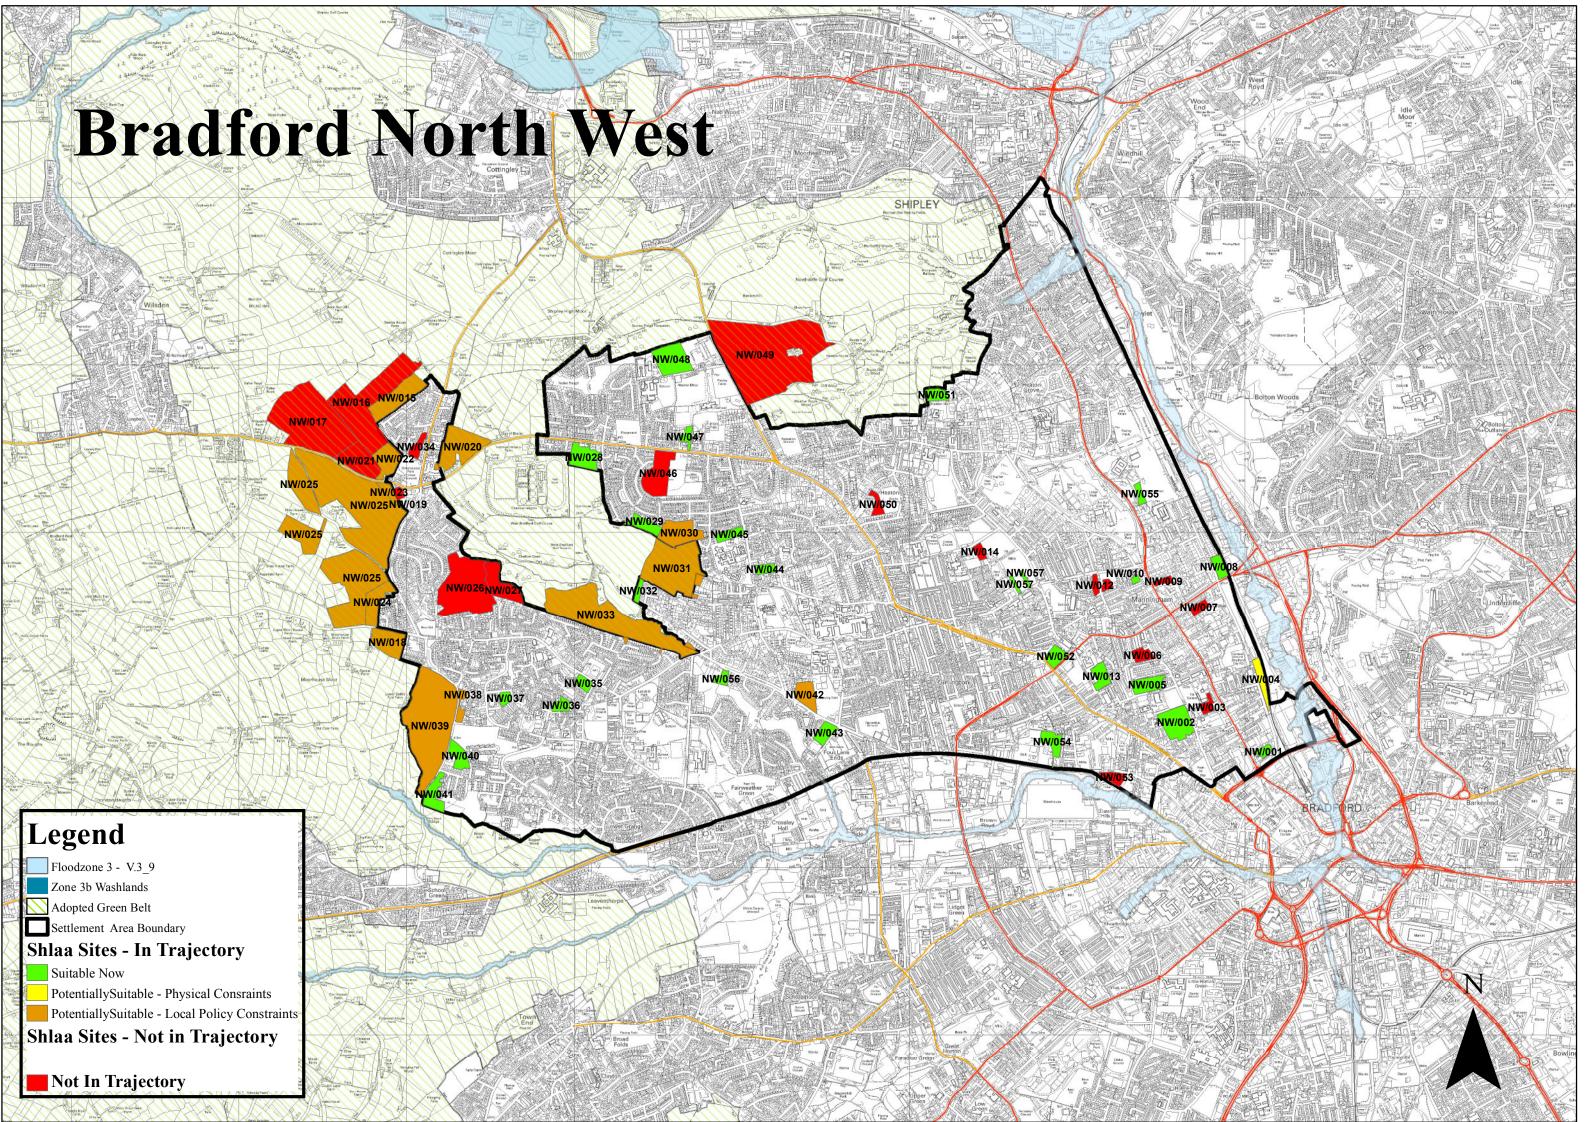

## HEADLINES / MAIN POINTS

The north western quadrant of the main Bradford urban area retains a number of undeveloped housing sites in the RUDP together with additional opportunities with planning permission. There are also a good number of site opportunities on land and buildings previously used for other development which could still come forward in the short and medium term as the market improves.

A large amount of land has been put forward for consideration to the west side of the area which is protected in the RUDP as green belt that could be identified to provide longer term development opportunities but this is not without development constraints.